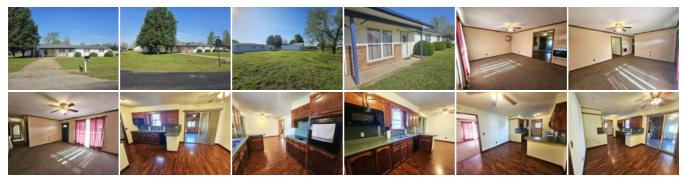

## **Delta Realty LLC**

1009 Hickory Log Dr Dexter, MO 63841

573-625-9777 • Fax: 573-207-4585

info@deltarealtyllc.com www.deltarealtyllc.com

This 4-bedroom 2 bath home is located just outside the city limits of Malden. Situated on a large corner lot with chain-link fence and workshop with 2 garage entrances. With some minor updates this spacious home would be perfect for entertainment with 2 living spaces. The partially shaded large yard would provide the space for outdoor summer activities.

Beds: 4 Lot: 125' x 168' Baths: 2 Cooling: Window

ESqFt(Above): 1616 Car Storage: attached carport

ESqFt(Total): 1616 # of Cars: 1
Year Built: 1974 Utilities: Public
Style: Ranch Water: County

Exterior: Vinyl Siding

Waste Management: Sewer

Rural: Yes

Porch: covered front

Acreage: No Basement: No

Appliances: Wall Oven, Cooktop, Range Hood/Fan, Microwave Oven, Dishwasher, Ceiling Fan, Room Air

Conditioner

Information deemed reliable but not guaranteed, all rights reserved by SemoMLS.com