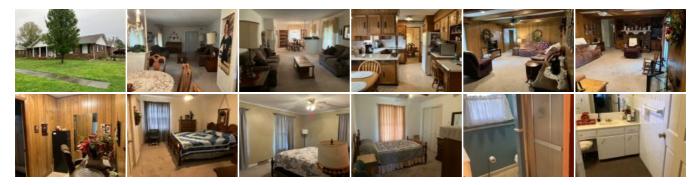

Brick home with three bedrooms, three bathrooms, office, living room/dining room, kitchen with eat in area, den with fireplace and laundry room. Two car garage and chain link fence backyard, patio and a brick BBQ pit in backyard.

Beds: 3 Rooms AG: 7 School: Gideon Baths: 3 **Lot**: 120x 150 County: New Madrid ESqFt(Above): 2246 **Acres:** 0.42 **Zoning:** Residential ESqFt(Total): 2246 Cooling: Central County Taxes: 825.00 Flood Zone: Yes Year Built: 1974 Car Storage: garage Style: Ranch # of Cars: 2 Foundation: Crawl Exterior: Brick Pool: No Fireplace: Yes **Utilities:** Public

Rural: No Utility Cost Ave/Month: 250.00

Acreage: No Water: City

Waste Management: Sewer

Porch: yes Patio: yes

Appliances: Water Heater, Wall Oven, Cooktop, Ceiling Fan, Garbage Disposal, Gas Fireplace

gas logs are not working