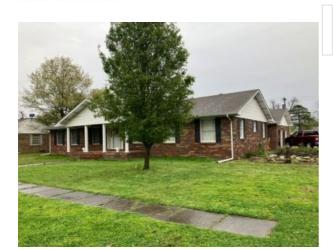

Brick home with three bedrooms, three bathrooms, office, living room/dining room, kitchen with eat in area, den with fireplace and laundry room. Two car garage and chain link fence backyard, patio and a brick BBQ pit in backyard.

Beds: 3 Rooms AG: 7 School: Gideon Baths: 3 **Lot**: 120x 150 County: New Madrid ESqFt(Above): 2246 **Acres:** 0.42 **Zoning:** Residential ESqFt(Total): 2246 Cooling: Central County Taxes: 825.00 Flood Zone: Yes Year Built: 1974 Car Storage: garage Style: Ranch # of Cars: 2 Foundation: Crawl Exterior: Brick Pool: No Fireplace: Yes **Utilities:** Public