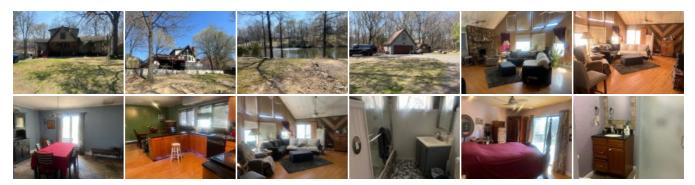

## \$199,000

SemoMLS #: 15740 • Agency Listing #: 24020501

| <b>3</b><br>Beds | <b>3</b><br>Baths | <b>1979</b><br>Built | <b>1471</b><br>Above<br>Est Sq Ft |
|------------------|-------------------|----------------------|-----------------------------------|
|------------------|-------------------|----------------------|-----------------------------------|

School: Dexter

Flood Zone: No

Basement: No

**County:** Stoddard

**Zoning:** Residential **County Taxes:** 1373.49

Foundation: Basement

Pool: No Fireplace: No

Outbuildings: detached garage

## Smith Payne Realty LLC

517 North One Mile Road

Dexter, MO 63841

573-624-0012 • Fax: 573-624-0013

info@smithpaynerealty.com http://www.smithpaynerealty.com/

Beds: 3 Rooms AG: 6 Baths: 3 Rooms BG: 3 ESqFt(Above): 1471 **Acres:** 0.930 ESqFt(Below): 742 **Heating:** Central ESqFt(Total): 2213 Cooling: Central

Year Built: 1979 Car Storage: Garage

Style: 2 story # of Cars: 2 **Utilities:** Public Exterior: Stone Rural: No Water: City

Waste Management: Sewer Acreage: Yes

Porch: Front

Deck: wood back deck

Appliances: Refrigerator, Water Heater, Range/Oven, Dishwasher

Bathroom Details: Main level: 1-full bath, master en-suite 3/4 bath. Basement: 3/4 bath.

Information deemed reliable but not guaranteed, all rights reserved by SemoMLS.com