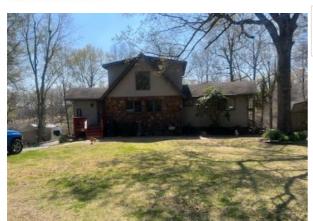

## \$199,000

SemoMLS #: 15740 • Agency Listing #: 24020501

| <b>3</b><br>Beds | <b>3</b><br>Baths | <b>1979</b><br>Built | <b>1471</b><br>Above<br>Est Sq Ft |
|------------------|-------------------|----------------------|-----------------------------------|
|------------------|-------------------|----------------------|-----------------------------------|

School: Dexter

Flood Zone: No

Basement: No

**County:** Stoddard

**Zoning:** Residential **County Taxes:** 1373.49

Foundation: Basement

Pool: No Fireplace: No

Outbuildings: detached garage

Year Built: 1979 Car Storage: Garage

Style: 2 story # of Cars: 2 **Utilities:** Public Exterior: Stone Rural: No Water: City

Waste Management: Sewer Acreage: Yes

Porch: Front

Deck: wood back deck

Appliances: Refrigerator, Water Heater, Range/Oven, Dishwasher