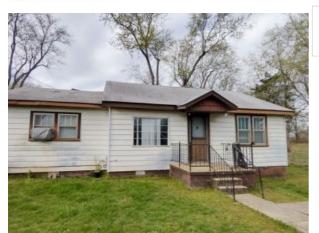

## \$115.000

SemoMLS #: 15714 • Agency Listing #: R-350

| 1358<br>Above<br>Est Sq Ft |
|----------------------------|
| Α                          |

## **Delta Realty LLC**

1009 Hickory Log Dr Dexter, MO 63841

573-625-9777 • Fax: 573-207-4585

info@deltarealtyllc.com www.deltarealtyllc.com

Are you ready to "live off the land" with some small acreage? Are you searching for land for a few cows or horses? Are you wanting a greenhouse? if so, you are in luck. This home includes 1.55 acres m/l and includes fencing. A large backyard with a greenhouse near the rear of the property to grow those homegrown plants year 'round. Three bedrooms. One bathroom. Several updates on the interior. With some tin added to the ceilings, the home has a rustic look which is perfect for the "country-living" feel. Large, eat-in kitchen. A small deck on the back oversees the yard and is ideal for your BBQ grill and a lawn chair to relax and enjoy the outdoors. The greenhouse sits at rear of the property on the west side. To the east side, you will find a fenced area perfect for your horses or cows. The large backyard would be perfect for a large garden. Numerous options with this property, so don't hesitate to make your showing appointment today.

Beds: 3 Baths: 1 ESqFt(Above): 1358 ESqFt(Total): 1358 Year Built: 1950

**Style:** Bungalow **Exterior:** Lap Siding

Rural: Yes Acreage: Yes Rooms AG: 5 Acres: 1.55 Cooling: Window Car Storage: None Utilities: Public Water: County