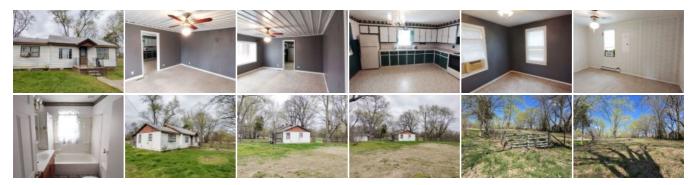

## **Delta Realty LLC**

1009 Hickory Log Dr Dexter, MO 63841

573-625-9777 • Fax: 573-207-4585

info@deltarealtyllc.com www.deltarealtyllc.com

Are you ready to "live off the land" with some small acreage? Are you searching for land for a few cows or horses? Are you wanting a greenhouse? if so, you are in luck. This home includes 1.55 acres m/l and includes fencing. A large backyard with a greenhouse near the rear of the property to grow those homegrown plants year 'round. Three bedrooms. One bathroom. Several updates on the interior. With some tin added to the ceilings, the home has a rustic look which is perfect for the "country-living" feel. Large, eat-in kitchen. A small deck on the back oversees the yard and is ideal for your BBQ grill and a lawn chair to relax and enjoy the outdoors. The greenhouse sits at rear of the property on the west side. To the east side, you will find a fenced area perfect for your horses or cows. The large backyard would be perfect for a large garden. Numerous options with this property, so don't hesitate to make your showing appointment today.

Beds: 3 Baths: 1 ESqFt(Above): 1358 ESqFt(Total): 1358 Year Built: 1950

**Style:** Bungalow **Exterior:** Lap Siding

Rural: Yes Acreage: Yes Rooms AG: 5 Acres: 1.55 Cooling: Window Car Storage: None Utilities: Public Water: County

Waste Management: Septic

School: Bloomfield County: Stoddard Zoning: Residential County Taxes: 317.04 Flood Zone: No Foundation: Crawl Pool: No Fireplace: No Outbuildings: Greenhouse

Basement: No

Appliances: Refrigerator, Water Heater, Range/Oven, Ceiling Fan