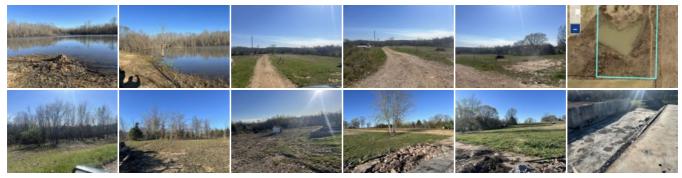

## Circle G Realty

21096 State Hwy 25 Bloomfield, MO 63825 573-979-1305 • Fax: jacob\_goodin@hotmail.com

\*Price reduced!\* 22.75+/- acres of gently rolling hills, some open, some woods, huge lake, well and power on site. If you are looking for small acreage to build, then you know how hard it is to find! This property had a home that burned but now only the concrete basement remains. The old well that fed the house was away from the fire and the well house was not burned. The lake is on the backside of the property and is basically hidden from view from the road. There is an easement down the east side of the property to allow a farmer access to his field. Excellent home site and very private and peaceful setting.

Acres: 22.75 County Taxes: 1 Cropland: No Pasture: Yes Water: Well Woods: Yes Hill Land: Yes Graded: No Irrigated: No Flood Zone: No Zoning: none County: Stoddard School: Puxico Rural: Yes

Information deemed reliable but not guaranteed, all rights reserved by SemoMLS.com