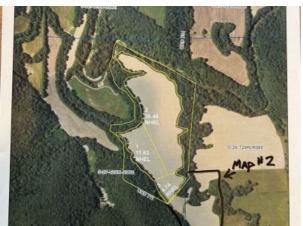

## **Circle G Realty**

21096 State Hwy 25 Bloomfield, MO 63825 573-979-1305 • Fax: jacob\_goodin@hotmail.com

\*Under Contract\* 107 +/- acres, 69.04 tillable of Caster river bottom ground. Property has Caster river frontage along one side, live year round creek, power, fertile soil and lots of wildlife/hunting opportunities. Current owner is farming it and would be willing to rent it back if the buyer is looking for investment or hunting ground. Property lays off of a dead end road, Bollinger County Road 733 to CR 711, so it is very quiet and secluded. The Caster River will get up and flood it occasionally but will drain back off quickly. To get to the farm from Highway 51 just south of Zalma, turn west on E. go a few miles to CR 733 turn north and go straight on 711 at the fork. Farm will be on the right

Acres: 107 Woods: Yes Flood Zone: Yes
County Taxes: 1 Hill Land: No Zoning: none
Cropland: Yes Graded: No County: Bollinger
Pasture: No Irrigated: No School: Zalma
Rural: Yes

Information deemed reliable but not guaranteed, all rights reserved by SemoMLS.com