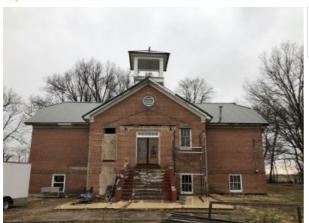

## Young Real Estate LLC

1516 W Bus Hwy 60 Dexter, MO 63841

573-624-4441 • Fax: 573-624-4451

info@yrellc.com

http://www.YRELLC.com

Historic 100+ year old brick school built around 1920. Was once used as a 2 room high school and elementary school. Historic photos, news articles, signed documents and many other pieces of memorabilia. This building has the original bell tower and bell, that is fully functioning. This would make a great bed and breakfast, home or rental event venue.

ESqFt(Above): 2275 ESqFt(Total): 4550 Year Built: 1930 Zoning: Church Size: 4550 Status: Empty Type: Church Utilities: Public Water: Well Waste: Septic Cooling: None Rural: Yes

Acres: 1.25 Flood Zone: Yes School: Richland County: Stoddard County Taxes: 345