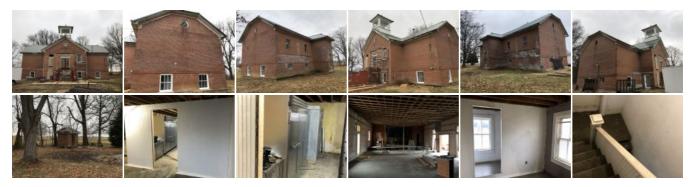

## Young Real Estate LLC

1516 W Bus Hwy 60 Dexter, MO 63841

573-624-4441 • Fax: 573-624-4451

info@yrellc.com

http://www.YRELLC.com

Historic 100+ year old brick school built around 1920. Was once used as a 2 room high school and elementary school. Historic photos, news articles, signed documents and many other pieces of memorabilia. This building has the original bell tower and bell, that is fully functioning. This would make a great bed and breakfast, home or rental event venue.

ESqFt(Above): 2275 ESqFt(Total): 4550 Year Built: 1930 Zoning: Church Size: 4550 Status: Empty Type: Church Utilities: Public Water: Well Waste: Septic Cooling: None Rural: Yes

Acres: 1.25 Flood Zone: Yes School: Richland County: Stoddard County Taxes: 345