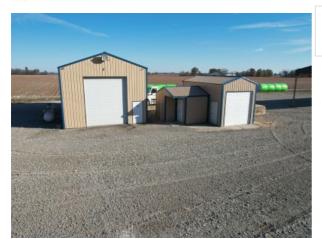

## \$170,250

SemoMLS #: 15500 • Agency Listing #:

| <b>2016</b><br>Built | <b>1080</b><br>Above<br>Est Sq Ft |
|----------------------|-----------------------------------|
|                      |                                   |

## Young Real Estate LLC

1516 W Bus Hwy 60 Dexter, MO 63841

573-624-4441 • Fax: 573-624-4451

info@yrellc.com

http://www.YRELLC.com

Whether you are a mechanic, farmer, starting a trucking company, or just wanting a shop with storage, this 1.38-acre m/l property is the place for you. Located on the outskirts of Dexter on Co. Rd. 717 and close proximity to highway 60. There are 3 shop buildings with a big overhead carport, built in 2016 and 2018. Shop building 1 (1080 sq. ft.) contains a lofted area and heat/air. Building 2 (456 sq. ft.) features office space with a restroom. Building 3 (480 sq. ft.) All three buildings have automatic overhead and walk in doors.

Beds: 1 Baths: 1

ESqFt(Above): 1080 Year Built: 2016 Style: Other Exterior: Other Rural: Yes Acreage: Yes Heating: Central
Cooling: Central
Utilities: Public
Water: County

Waste Management: Septic

School: Dexter
County: Stoddard
Zoning: None
County Taxes: 660

Flood Zone: Undetermined

Foundation: Slab
Pool: No Fireplace: No
Outbuildings: Yes
Basement: No

Information deemed reliable but not guaranteed, all rights reserved by SemoMLS.com