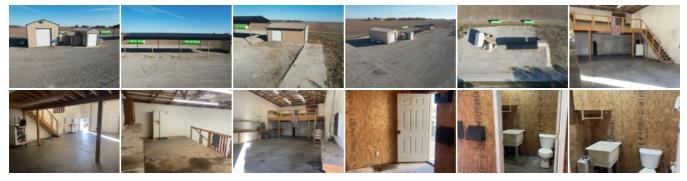

## Young Real Estate LLC

1516 W Bus Hwy 60 Dexter, MO 63841

573-624-4441 • Fax: 573-624-4451

info@yrellc.com

http://www.YRELLC.com

Whether you are a mechanic, farmer, starting a trucking company, or just wanting a shop with storage, this 1.38-acre m/l property is the place for you. Located on the outskirts of Dexter on Co. Rd. 717 and close proximity to highway 60. There are 3 shop buildings with a big overhead carport, built in 2016 and 2018. Shop building 1 (1080 sq. ft.) contains a lofted area and heat/air. Building 2 (456 sq. ft.) features office space with a restroom. Building 3 (480 sq. ft.) All three buildings have automatic overhead and walk in doors.

Beds: 1 Baths: 1

ESqFt(Above): 1080 Year Built: 2016 Style: Other Exterior: Other Rural: Yes Acreage: Yes Heating: Central
Cooling: Central
Utilities: Public
Water: County

Waste Management: Septic

School: Dexter
County: Stoddard
Zoning: None
County Taxes: 660

Flood Zone: Undetermined

Foundation: Slab
Pool: No Fireplace: No
Outbuildings: Yes
Basement: No

Information deemed reliable but not guaranteed, all rights reserved by SemoMLS.com