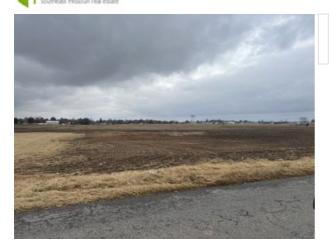

## Circle G Realty

21096 State Hwy 25 Bloomfield, MO 63825 573-979-1305 • Fax: jacob\_goodin@hotmail.com

Acres: 100.5 County Taxes: 555.92 Cropland: Yes Pasture: No Water: Well Waste: Other Woods: No Hill Land: No Graded: No Irrigated: Yes

Flood Zone: Undetermined Zoning: zoning may apply County: scott School: Sikeston Rural: No

**Description:** 100.5+/- acres with Ables road access in Miner, MO. Ground is currently being farmed but is surrounded by commercial and residential properties. There are 2 pivots but they are not included with the property and will have to be purchased separately if the buyer wants them. The farm is within the city limits of Miner MO and certain restrictions of land use may apply.