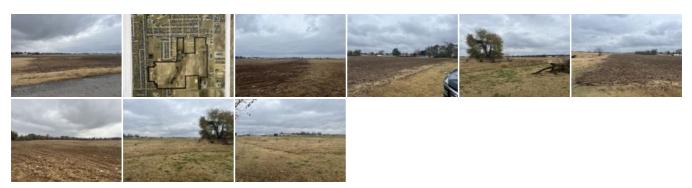

## Circle G Realty

21096 State Hwy 25 Bloomfield, MO 63825 573-979-1305 • Fax: jacob\_goodin@hotmail.com

Acres: 100.5 County Taxes: 555.92 Cropland: Yes Pasture: No Water: Well Waste: Other Woods: No Hill Land: No Graded: No Irrigated: Yes

Flood Zone: Undetermined Zoning: zoning may apply County: scott School: Sikeston Rural: No

**Description:** 100.5+/- acres with Ables road access in Miner, MO. Ground is currently being farmed but is surrounded by commercial and residential properties. There are 2 pivots but they are not included with the property and will have to be purchased separately if the buyer wants them. The farm is within the city limits of Miner MO and certain restrictions of land use may apply.