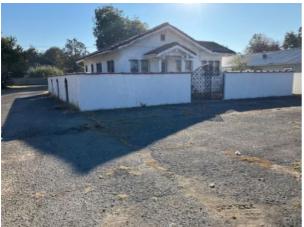

Highway frontage – Intersection of Hwy J and N Douglass St in Malden MO. Commercial Building that was recently been Remodeled. This one is a MUST SEE for the interior – would be a great Office, Retail Shop or just about anything you are needing..... Parking space in front and back of building. Plus this building also has a basement, pretty for more rooms or storage space. Security system too. Call today to schedule a viewing, look to see if this building is just what you are needing or wanting for your business.

ESqFt(Above): 1128 ESqFt(Total): 4 Year Built: 1950 Zoning: Commercial Size: 1674 Status: Empty Utilities: Public Water: City Waste: Sewer Cooling: Central Rural: No Baths: 1 Acres: 0.30 Flood Zone: Undetermined School: Malden County: Dunklin County Taxes: 612