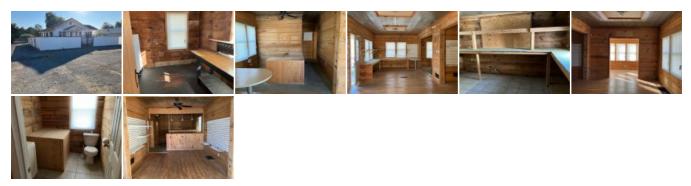

Highway frontage – Intersection of Hwy J and N Douglass St in Malden MO. Commercial Building that was recently been Remodeled. This one is a MUST SEE for the interior – would be a great Office, Retail Shop or just about anything you are needing..... Parking space in front and back of building. Plus this building also has a basement, pretty for more rooms or storage space. Security system too. Call today to schedule a viewing, look to see if this building is just what you are needing or wanting for your business.