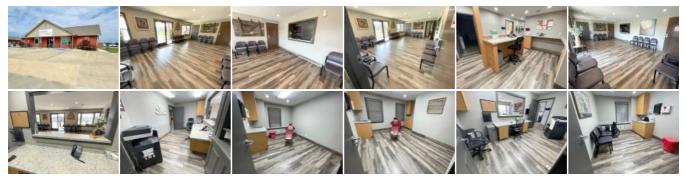

\$2,750 For Lease

Executive medical office space available FOR LEASE.

This unit offers over 2500 sq. ft. all on the main level, the office has been completely remodeled. There is a generous size waiting room, nice reception area, kitchen & numerous exam rooms including a sink in each.

This facility could have many other uses, and it is situated in the heart of the commercial area in Dexter. There is ample parking spaces, with easy in and out.

This is your chance to expand your practice in a thriving commercial area. Your patients will love the accessibility and convenience!