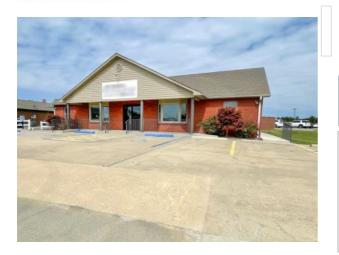

\$2,750 For Lease

Executive medical office space available FOR LEASE.

This unit offers over 2500 sq. ft. all on the main level, the office has been completely remodeled. There is a generous size waiting room, nice reception area, kitchen & numerous exam rooms including a sink in each.

This facility could have many other uses, and it is situated in the heart of the commercial area in Dexter. There is ample parking spaces, with easy in and out.

This is your chance to expand your practice in a thriving commercial area. Your patients will love the accessibility and convenience!