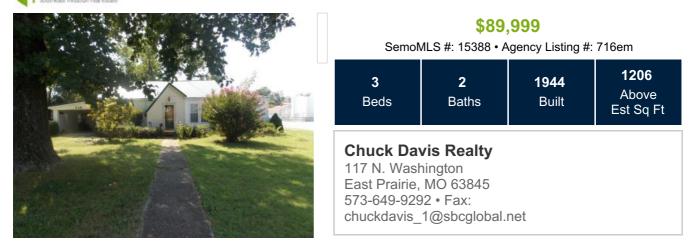

## semomis 716 West Washington , East Prairie , MO 63845

This affordable traditional home offers 3 bedrooms and 2 bathrooms that has some updated features. This home is accessible to the local grocery and convenience stores. This home offers a minimalist design throughout the inside. The landscaping gives the home a unique charm featuring a pond filled with beautiful gold fish and mature fruit trees in the backyard. This home is priced to see and a great investment opportunity.

Beds: 3 Lot: 69 X 155 Baths: 2 Cooling: Central ESqFt(Above): 1206 Car Storage: garage **ESqFt(Total):** 1118 # of Cars: 1 Year Built: 1944 **Utilities:** Public **Style:** Minimal Traditional Water: City **Exterior:** Vinyl Siding Waste Management: Sewer Rural: No Acreage: No **Appliances:** Range Hood/Fan, Dishwasher, Garage Door Openers School: East Prairie County: Mississippi Zoning: Residential County Taxes: 332.39 Flood Zone: No Foundation: Slab Pool: No Fireplace: No Basement: No