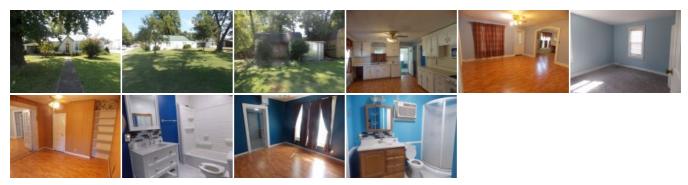

## semomis 716 West Washington , East Prairie , MO 63845

This affordable traditional home offers 3 bedrooms and 2 bathrooms that has some updated features. This home is accessible to the local grocery and convenience stores. This home offers a minimalist design throughout the inside. The landscaping gives the home a unique charm featuring a pond filled with beautiful gold fish and mature fruit trees in the backyard. This home is priced to see and a great investment opportunity.

Beds: 3 Lot: 69 X 155 Baths: 2 Cooling: Central ESqFt(Above): 1206 Car Storage: garage **ESqFt(Total):** 1118 # of Cars: 1 Year Built: 1944 **Utilities:** Public **Style:** Minimal Traditional Water: City **Exterior:** Vinyl Siding Waste Management: Sewer Rural: No Acreage: No **Appliances:** Range Hood/Fan, Dishwasher, Garage Door Openers School: East Prairie County: Mississippi Zoning: Residential County Taxes: 332.39 Flood Zone: No Foundation: Slab Pool: No Fireplace: No Basement: No