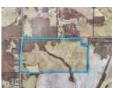

## **Smith Payne Realty LLC**

517 North One Mile Road Dexter, MO 63841

573-624-0012 • Fax: 573-624-0013

info@smithpaynerealty.com

http://www.smithpaynerealty.com/

75 Acres m/L of Farmland. Gentle rolling hills with some wooded area and large pond ,Land is not irrigated. Not far off Hwy. J

Acres: 74.54 County Taxes: 165 Cropland: Yes Pasture: No Water: County Waste: Septic Woods: No Hill Land: Yes Graded: No Irrigated: No Flood Zone: No Zoning: Ag County: Stoddard School: Puxico Rural: Yes