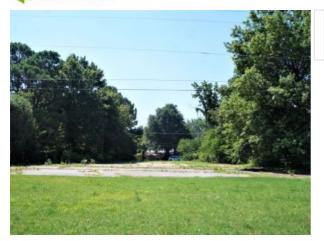

## American Elite Realty

309 South Bypass Kennett, MO 63857 573-888-5373 • Fax: 573-888-0506 tina.aerealty@gmail.com http://www.americaneliterealty.com/

Prime Development Commercial Lots: Offering 278' M/L State Highway 412 frontage. There are 2 tracks, Track 1 is104' x 256.4' and Track 2 is 173.5' x 140'. City utilities are available. Hwy entrance and exit. State Hwy 412 is a main east-west corridor in the Missouri Bootheel. There are currently 4 lanes in front of this property, with a future capacity improvement project in the planning stages between Kennett and Cardwell MO to the Arkansas State line. #DunklinCountyMO #CommercialLots #KennettMOland

Lot: 173.5 ' x 140' & 104' x 256.4' Water: City Acres: 1.170 County Taxes: 946.43 Cropland: No Pasture: No

Waste: Sewer Woods: No Hill Land: No Graded: No Irrigated: No

Flood Zone: Undetermined **Zoning:** Commercial County: Dunklin School: Kennett Rural: No

Description: vacant commercial lots, with access to city utilities

Information deemed reliable but not guaranteed, all rights reserved by SemoMLS.com