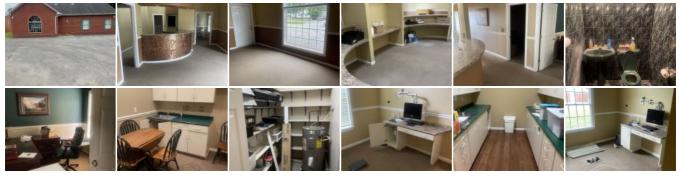

## **Troy Long Real Estate**

200 Hwy 61 South Portageville, MO 63873 573-391-4009 • Fax: troyl530@yahoo.com

Present location was a dental office but could be used for many other types of businesses. Located on a nicely sized lot with a paved parking area. Two handicap accessible entryways as well.

ESqFt(Above): 2379
ESqFt(Total): 2379
Year Built: 1995
Zoning: commercial
Size: 2379 sq feet
Status: Empty
Utilities: Public
Water: City
Waste: Septic
Heating: Central
Cooling: Central
Rural: No

Lot: 100x150
Flood Zone: No
School: Portageville
County: New Madrid
County Taxes: 1500
City Taxes: 350