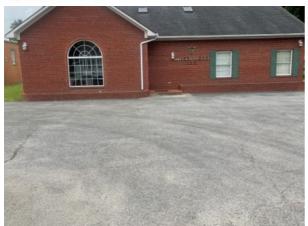

## 205 E. 4th St, Portageville, MO 63873

**Baths:** .5

## \$225,000

SemoMLS #: 15139 • Agency Listing #: 205

| <b>1995</b><br>Built | <b>100x150</b><br>Lot | 2379 sq<br>feet<br>Building | <b>Empty</b><br>Status |
|----------------------|-----------------------|-----------------------------|------------------------|
|----------------------|-----------------------|-----------------------------|------------------------|

## **Troy Long Real Estate**

200 Hwy 61 South Portageville, MO 63873 573-391-4009 • Fax: troyl530@yahoo.com

Present location was a dental office but could be used for many other types of businesses. Located on a nicely sized lot with a paved parking area. Two handicap accessible entryways as well.