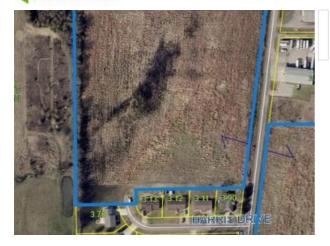

## Sikeston Real Estate LLC

143 E. Center St. Sikeston, MO 63801 573-475-9701 • Fax: sikestonrealestate@yahoo.com

New Price!! 10.10 acres in Sikeston. Ready for your new business or an expansion! Perfect for a home or subdivide for multiple lots.

Acres: 10.10 County Taxes: 220 Cropland: No Pasture: No Water: City Waste: Sewer Woods: No Hill Land: No Graded: No Irrigated: No

Flood Zone: Undetermined Zoning: Agriculture County: Scott School: Sikeston Rural: No