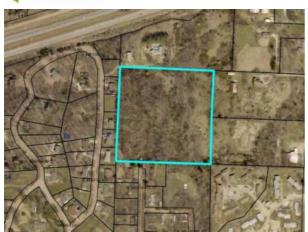

## 10 Acres m/l, Off N Sassafras, Dexter, MO 63841

## Young Real Estate LLC

1516 W Bus Hwy 60 Dexter, MO 63841

573-624-4441 • Fax: 573-624-4451

info@yrellc.com

http://www.YRELLC.com

10 Wooded Acres, M/I Outside City Limits! Great investment property! Many possibilities for new single family home, sub-division development, or just recreational! City utilities available nearby!

County Taxes: 247 Woods: Yes
Cropland: No
Pasture: No
Graded: No
Irrigated: No

Flood Zone: No
Zoning: None
County: Stoddard
School: Dexter
Rural: Yes

**Description:** 10 Wooded Acres, M/l Outside City Limits! Great investment property! Many possibilities for new single family home, sub-division development, or just recreational! City utilities available nearby!