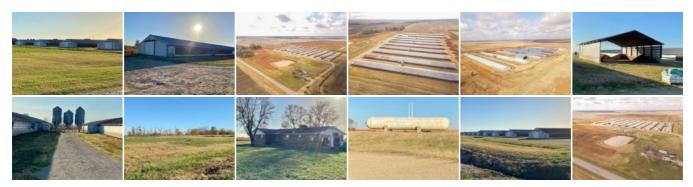

## **Smith Payne Realty LLC**

517 North One Mile Road Dexter, MO 63841

573-624-0012 • Fax: 573-624-0013 info@smithpaynerealty.com http://www.smithpaynerealty.com/

Great Investment! This farm sits on 40 Acres M/L and has 10 Broiler houses ,8 (40Ft.x500 Ft.) and 2 (40 Ft. x 600 Ft.) that were added in 1991, 15-8x10 Grain Storage Bins. A 12,000 gallon Propane tank, and a 2018 John Deere tractor, a zero turn lawnmower and golf cart are all included in sale. A 20 x24Steel Utility shed is on the property. This farm has a 4 bedroom, 2 bath residential home with all appliances staying including a new washer and dryer.