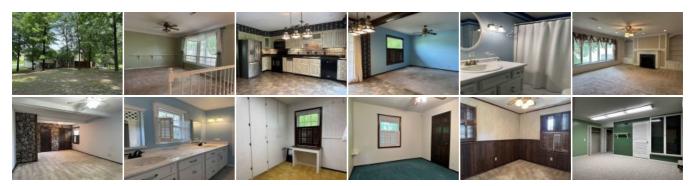

## PUBLIC OPEN HOUSE, Sunday, April 21, 1:00pm to 3:00pm! Immerse yourself in the fall beauty surrounding this 3900 sq ft split foyer home overlooking Orchard Lake.

The upper floor boasts a luminous living room with deck access and stunning views. Four bedrooms, including a spacious primary suite with a rock accent wall, offer comfort. A charming gathering room with a fireplace adds allure. The lower level features a cozy family room, bedroom, office, and more. Outside, an adorable carriage house, ample parking, and inviting deck/patio spaces complete this picturesque property.

Beds: 5 Baths: 3 ESqFt(Above): 2190 ESqFt(Below): 1710 ESqFt(Total): 3900 Year Built: 1970 Style: Split Foyer Exterior: Vinyl Siding Rural: No Acreage: No Rooms AG: 4 Rooms BG: 1 Acres: .89 Heating: Central Cooling: Central Car Storage: Attached Garage # of Cars: 2 Utilities: Public Utility Cost Ave/Month: N/A Water: City Waste Management: Sewer Porch: Covered Patio: Covered Deck: Yes School: Dexter County: Stoddard Zoning: Res County Taxes: 1253 Flood Zone: No Foundation: Basement Pool: No Fireplace: Yes Outbuildings: Gazebo Basement: Yes

**Appliances:** Refrigerator, Water Heater, Range/Oven, Microwave Oven, Dishwasher, Ceiling Fan, Garbage Disposal, Garage Door Openers, Gas Fireplace

Information deemed reliable but not guaranteed, all rights reserved by SemoMLS.com