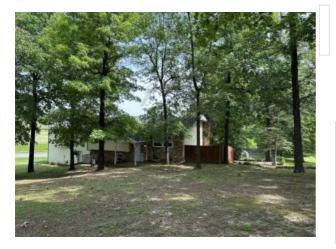

## PUBLIC OPEN HOUSE, Sunday, April 21, 1:00pm to 3:00pm! Immerse yourself in the fall beauty surrounding this 3900 sq ft split foyer home overlooking Orchard Lake.

The upper floor boasts a luminous living room with deck access and stunning views. Four bedrooms, including a spacious primary suite with a rock accent wall, offer comfort. A charming gathering room with a fireplace adds allure. The lower level features a cozy family room, bedroom, office, and more. Outside, an adorable carriage house, ample parking, and inviting deck/patio spaces complete this picturesque property.

Beds: 5 Baths: 3 ESqFt(Above): 2190 ESqFt(Below): 1710 ESqFt(Total): 3900 Year Built: 1970 Style: Split Foyer Exterior: Vinyl Siding Rural: No Acreage: No Rooms AG: 4 Rooms BG: 1 Acres: .89 Heating: Central Cooling: Central Car Storage: Attached Garage # of Cars: 2 Utilities: Public Utility Cost Ave/Month: N/A Water: City Waste Management: Sewer Porch: Covered Patio: Covered Deck: Yes School: Dexter County: Stoddard Zoning: Res County Taxes: 1253 Flood Zone: No Foundation: Basement Pool: No Fireplace: Yes Outbuildings: Gazebo Basement: Yes