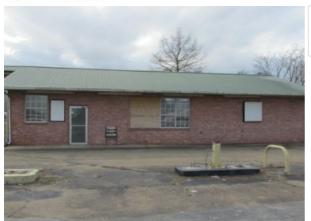

## 2202 Hwy 25 S, Bernie, MO 63822

## **Smith Payne Realty LLC**

517 North One Mile Road Dexter, MO 63841

573-624-0012 • Fax: 573-624-0013

info@smithpaynerealty.com http://www.smithpaynerealty.com/

Commercial building in great location!! Building was being converted into a restaurant. All remodeling supplies stay with building to help finish the job. New sheetrock and wiring. Double lot 260 frontage and 160 deep. Drive thru window. Commercial grill, sink, refrigerator, large vent fan and prep tables. Located on Highway 25 south.

Status: Empty

Type: Frame building with vinyl and brick

Information deemed reliable but not guaranteed, all rights reserved by SemoMLS.com