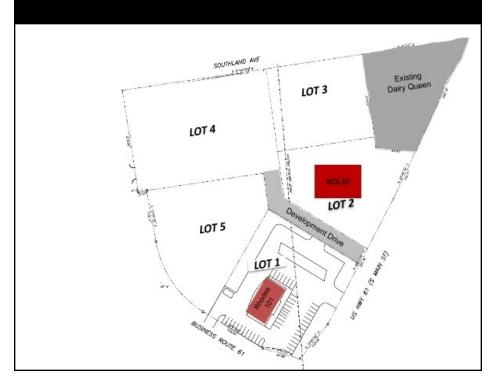

## Prime Commercial Lots Available in New Sikeston Point Development

Main St. and Hwy. 61, Sikeston, MO

Located in a high traffic and visibility location is this prime development land suitable for retail, restaurant, or hotel sites. Tract sizes and configurations can be adjusted. Purchase, land lease, or build to suit is possible.

- Prime Development Land in Sikeston
- Excellent High Traffic Visibility Location
- Retail, Restaurant or Hotel Sites
- All City Utilities & Services Available
- Tract Sizes/Configuration Can Be Adjusted
- Purchase/Land Lease/Build to Suit Possible
- Growing Area Between St. Louis & Memphis
- Contact Us for Pricing!