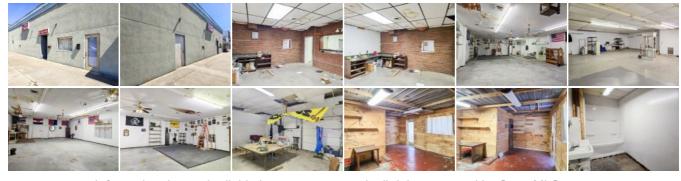

## **Delta Realty LLC**

1009 Hickory Log Dr Dexter, MO 63841

573-625-9777 • Fax: 573-207-4585

info@deltarealtyllc.com www.deltarealtyllc.com

This iconic building, formerly the American Legion, boasts a rich history and prime location on Main Street in the heart of Downtown Chaffee. With high traffic volume, this property offers unparalleled visibility and exposure for your business. It needs TLC, but its potential is undeniable. With three separate front entrances, additional parking spaces in the back, an oversized rear entryway, concrete floors, and a garage door, the possibilities for renovation and repurposing are endless. The drop ceilings add a touch of industrial chic, and the building's historic charm is waiting to be restored to its former glory. Take advantage of this historic building's charm and prime location to establish a thriving business in Downtown Chaffee.

ESqFt(Above): 4282 Year Built: 1950 Zoning: Commercial Size: 4282 sq ft Status: Empty Utilities: Public Water: City Waste: Sewer Heating: Central Cooling: Central Rural: No

Rural: No Baths: 1

Lot: 75 x 140
Acres: 0.24
Flood Zone: No
School: Chaffee
County: Scott
County Taxes: 749