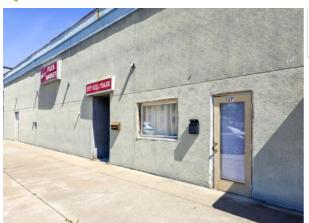

## 143 W Yoakum Ave, Chaffee, MO 63740-1136

## \$89,900

SemoMLS #: 15771 • Agency Listing #: C-111

| 1950  | 75 x 140 | 4282 sq ft | Empty  |
|-------|----------|------------|--------|
| Built | Lot      | Building   | Status |

## **Delta Realty LLC**

1009 Hickory Log Dr Dexter, MO 63841

573-625-9777 • Fax: 573-207-4585

info@deltarealtyllc.com www.deltarealtyllc.com

This iconic building, formerly the American Legion, boasts a rich history and prime location on Main Street in the heart of Downtown Chaffee. With high traffic volume, this property offers unparalleled visibility and exposure for your business. It needs TLC, but its potential is undeniable. With three separate front entrances, additional parking spaces in the back, an oversized rear entryway, concrete floors, and a garage door, the possibilities for renovation and repurposing are endless. The drop ceilings add a touch of industrial chic, and the building's historic charm is waiting to be restored to its former glory. Take advantage of this historic building's charm and prime location to establish a thriving business in Downtown Chaffee.