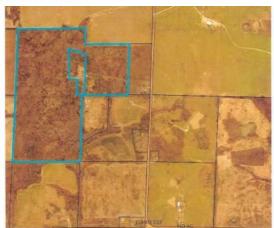

## Young Real Estate LLC

1516 W Bus Hwy 60 Dexter, MO 63841

573-624-4441 • Fax: 573-624-4451

info@yrellc.com

http://www.YRELLC.com

Nestled within the serene landscape of Stoddard County, Missouri, lies a hidden gem awaiting discovery. Just off County Road 237 in Bloomfield, you'll encounter 97.79 acres of untouched wilderness, cloaked in a canopy of trees. This parcel of land offers a haven for those seeking solace in nature's embrace. This land is not merely a retreat; it is a canvas upon which dreams are painted. Whether you're an avid hunter seeking the thrill of the chase, or a family yearning for a secluded haven to call home, this property promises endless possibilities. Wildlife thrives in this pristine environment. This land beckons adventurers and nature lovers alike. Whether you seek solitude in the embrace of the forest or wish to build a home amidst the tranquil surroundings, this parcel of land is sure to capture your heart. Embrace the serenity, and let the beauty of this idyllic retreat inspire you.

Acres: 97.79 County Taxes: 277 Cropland: No Pasture: No Water: Other Waste: Other Woods: Yes Hill Land: No Graded: No Irrigated: No Flood Zone: No Zoning: ag County: Stoddard

**School:** Bloomfield

Rural: Yes