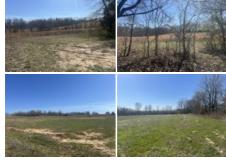

## **Circle G Realty**

21096 State Hwy 25 Bloomfield, MO 63825 573-979-1305 • Fax: jacob\_goodin@hotmail.com

\*Price Reduced!!\* 77.78+/- acres of rolling hills and woods land. At one time there was an old home place so well and electric are both on the property. Would make a cattle farm or could be partially row cropped. Excellent home sites with blacktop road frontage on Highway PP. Buy your own piece of paradise and enjoy the serenity of rural Stoddard County

Acres: 77.78 Cropland: Yes Pasture: Yes Water: Well Woods: Yes Hill Land: Yes Graded: No Irrigated: No Flood Zone: No Zoning: none County: Stoddard School: Puxico Rural: Yes

Information deemed reliable but not guaranteed, all rights reserved by SemoMLS.com