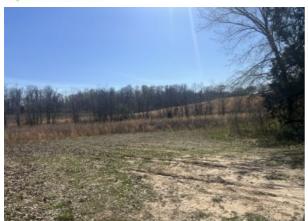

## **Circle G Realty**

21096 State Hwy 25 Bloomfield, MO 63825 573-979-1305 • Fax: jacob\_goodin@hotmail.com

\*Price Reduced!!\* 77.78+/- acres of rolling hills and woods land. At one time there was an old home place so well and electric are both on the property. Would make a cattle farm or could be partially row cropped. Excellent home sites with blacktop road frontage on Highway PP. Buy your own piece of paradise and enjoy the serenity of rural Stoddard County

Acres: 77.78 Cropland: Yes Pasture: Yes Water: Well Woods: Yes Hill Land: Yes Graded: No Irrigated: No Flood Zone: No Zoning: none County: Stoddard School: Puxico Rural: Yes

Information deemed reliable but not guaranteed, all rights reserved by SemoMLS.com