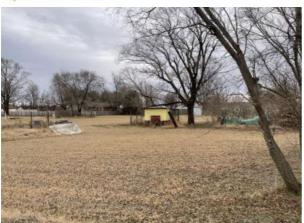

## Young Real Estate LLC

1516 W Bus Hwy 60 Dexter, MO 63841

573-624-4441 • Fax: 573-624-4451

info@yrellc.com

http://www.YRELLC.com

Located just outside of town in the Pfeffer Subdivision this lot is 100x 152 totaling .349 of an acre. Utilities are not on site but are available. This is part of an estate listed separately, there is an additional adjoining lot to the South, and a home also listed adjacent. Call to schedule your tour today!

**Lot**: 100x152 Flood Zone: Undetermined Water: City

Waste: Sewer **Acres:** 0.349 Woods: No County Taxes: 39 Cropland: No Hill Land: No Pasture: No Graded: No

Irrigated: No

Zoning: res County: Stoddard School: Bernie Rural: Yes