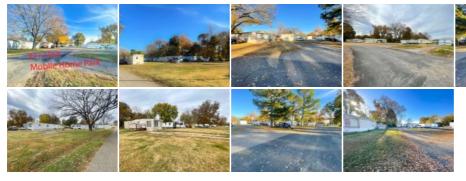

Total of 27 spaces in the park with 19 park owned homes, concrete pads with hookups, & there is also undeveloped lot space.

- \* Inside city limits w/public water & sewer.
- \* Two public streets border the park on each side, w/private blacktop streets inside park.
- \* Electricity & natural gas is individually metered w/ tenants paying their own utility bills.
- \* Owners pay water, sewer & trash.
- \* Storage bldg. onsite for maintenance supplies.
- \* Dexter City park, swimming pool, & ball fields are nearby.
- \* Easy access to Hwy 25, & Hwy 60.
- \* You could possibly create more revenue streams by adding more amenities to the park.
- \* Rental demand is strong, this is a nice multi-family investment property to add to your portfolio.