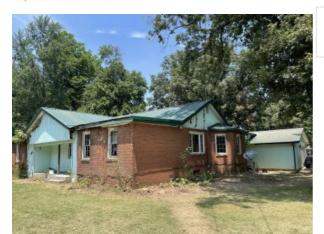

## 502 Chautauqua Lane, Dexter, MO 63841

## \$55,500

SemoMLS #: 15195 • Agency Listing #:

| <b>4</b><br>Beds | <b>2.75</b><br>Baths | <b>1948</b><br>Built | <b>2764</b><br>Above<br>Est Sq Ft |
|------------------|----------------------|----------------------|-----------------------------------|
|------------------|----------------------|----------------------|-----------------------------------|

## Bring your imagination! Large corner lot, great location!

 Beds: 4
 Rooms AG: 7

 Baths: 2.75
 Lot: 148x78

 ESqFt(Above): 2764
 Acres: 0.265

ESqFt(Total): 2764
Year Built: 1948
Style: Ranch
Exterior: Brick
Heating: Doesn't work
Cooling: None
# of Cars: 1
Utilities: Public