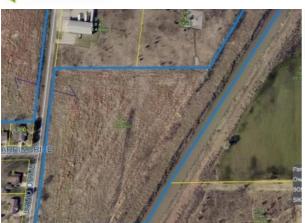

## David Lane- 10.06 Acres, Sikeston, MO 63801

## Sikeston Real Estate LLC

143 E. Center St. Sikeston, MO 63801 573-475-9701 • Fax:

sikestonrealestate@yahoo.com

10.06 Acres on David Drive in Sikeston. This tract is on the West side of the road. Are you needing to build for your business? This locations is for you! Or it would perfect for building a new home, or separating into a few lots.

**Acres:** 10.06 Water: City

Waste: Sewer **County Taxes: 220** Cropland: No Woods: No Pasture: No Hill Land: No Graded: No

Irrigated: No

Flood Zone: Undetermined

**Zoning:** Agriculture County: Scott School: Sikeston