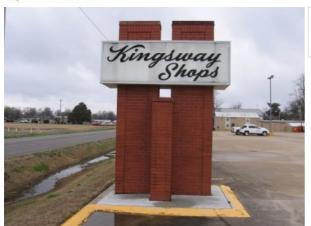

## 908 - 944 South Kingshighway, Sikeston, MO 63801

## \$1,650,000

SemoMLS #: 14972 • Agency Listing #:

| <b>1978</b><br>Built | Lot | <b>25000</b><br>Building | Owner<br>Occupied<br>Status |
|----------------------|-----|--------------------------|-----------------------------|
|----------------------|-----|--------------------------|-----------------------------|