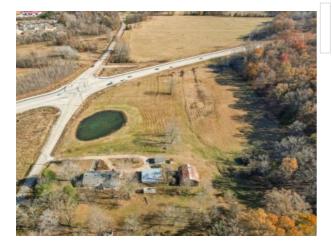

Phenomenal opportunity to join in development along Shelby Road in Poplar Bluff Mo. 33 total acres! 10 acres Potential Commercial Development Site and 23 acres Residential/Multi family Development Site. Very close proximity to US 67 soon to be I-57 and Poplar Bluff Regional Airport.

- \* Located outside City limits in Butler County
- \* Premium Location at Intersection of Shelby & Roxie Rd
- \* High Visibility from Shelby Rd
- \* High Daily Traffic count & Growing
- \* 3 Phase Power Available off Shelby Road
- \* Priced under recent Appraised Value

ESqFt(Above): 00 Zoning: Rural Size: 1000 Status: Owner Occupied Utilities: Public Water: Well Waste: Sewer Rural: No Acres: 33.43 Flood Zone: Undetermined School: Poplar Bluff County: Butler County Taxes: 935