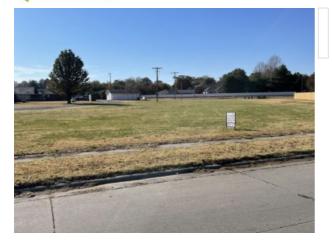

## **SMG Realty**

603 S. Main St Sikeston, MO 63801 573-472-4800 • Fax: 573-472-4317 info@smgmo.com http://www.smgmo.com

Looking for a blank canvas to build your dream home? This lot is located in an established neighborhood in the charming and family-friendly north end area of Sikeston. Lot is 1.07 acres in size. Located 1 block north of Salcedo Rd. and across the street from the Sikeston Junior High. Houses must be a minimum of 2200sf collectively. A detached building can be built on the lot, but must match the finishes of the house. This lot currently has electric. If you are a developer looking for your next property to add to your portfolio or someone looking to build your first or next home, call SMG Realty.

Acres: 1.07 County Taxes: 1 Cropland: No Pasture: No Water: City Waste: Sewer Woods: No Hill Land: No Graded: No Irrigated: No Flood Zone: No Zoning: Residential County: Scott School: Sikeston Rural: No