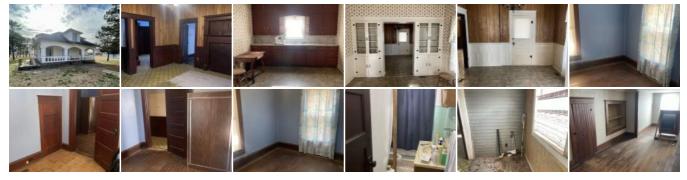

## semomis 722 W Main, Bernie, MO 63822

Spend your evenings swinging on the front porch! Check out this charming 3 bedroom 1 bath home situated on a corner lot. As you enter the living room you will find 3 bedrooms and 1 bathroom on the main level with the kitchen, separate dining area, and laundry. Upstairs includes 526 sq ft of finished area that makes great bonus space. The cellar style basement includes a workshop with workbench and lots of storage space. Schedule your showing before it's gone!!