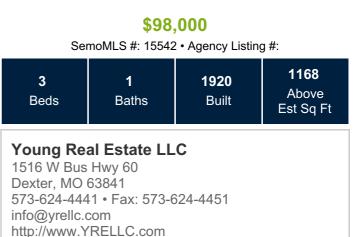

Beds: 3 Baths: 1 ESqFt(Above): 1168 ESqFt(Total): 1694 Year Built: 1920 Style: 2 story Exterior: Other Rural: No Acreage: No Rooms AG: 7 Lot: 164x145 Acres: 0.546 Cooling: Central Utilities: Public Water: City Waste Management: Septic Porch: Front School: Bernie County: Stoddard Zoning: res County Taxes: 282 Flood Zone: Undetermined Foundation: Basement Pool: No Fireplace: No Basement: Yes