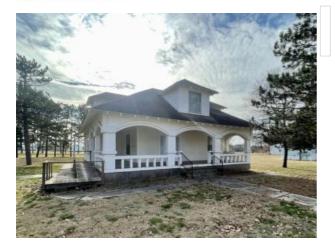

## semomis 722 W Main, Bernie, MO 63822

Spend your evenings swinging on the front porch! Check out this charming 3 bedroom 1 bath home situated on a corner lot. As you enter the living room you will find 3 bedrooms and 1 bathroom on the main level with the kitchen, separate dining area, and laundry. Upstairs includes 526 sq ft of finished area that makes great bonus space. The cellar style basement includes a workshop with workbench and lots of storage space. Schedule your showing before it's gone!!